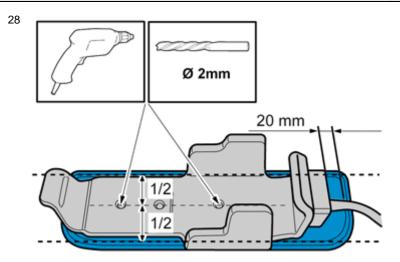

Volvo Car Corporation Gothenburg, Sweden

Measure

Use: Scribe

Make holes in the storage compartment using the point of a scriber.

Volvo Car Corporation Gothenburg, Sweden

Install the screws.

68

69