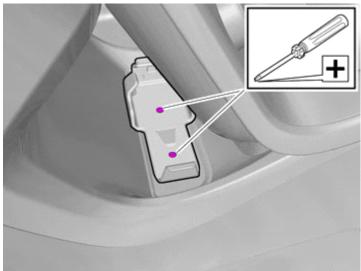

Volvo Car Corporation Gothenburg, Sweden

Measure

Use: Scribe

Make holes in the storage compartment using the point of a scriber.

Volvo Car Corporation Gothenburg, Sweden

Install the screws.

68

69