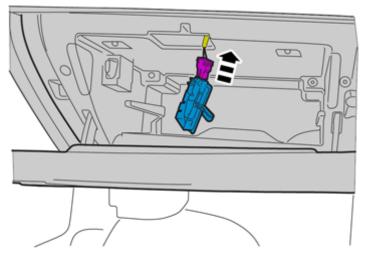

Remove the screws.

Tightening torque: M6,  $10 \ Nm$ 

Volvo Car Corporation Gothenburg, Sweden

14

Remove the part carefully

IMG-348576

15

Disconnect the connector.