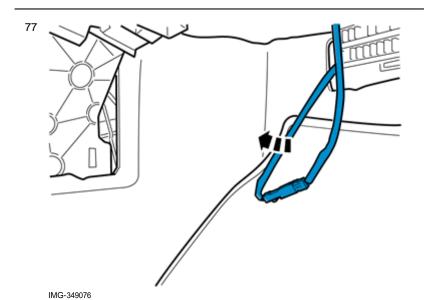

The lamp with the battery symbol should flash if the power supply is correct, if not, the black connector must be turned to switch poles.

Reinstall the removed parts in reverse order.

Place any excess inside the floor carpet.