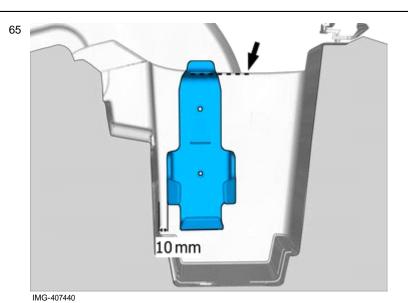

Volvo Car Corporation Gothenburg, Sweden

Measure

Use: Scribe

Make holes in the storage compartment using the point of a scriber.

Volvo Car Corporation Gothenburg, Sweden

Install the screws.

68

69