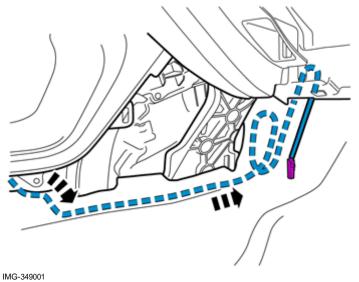

## Installation instructions, accessories

Volvo Car Corporation Gothenburg, Sweden

Facilitate cable routing by temporarily raising the floor bracket using a socket or similar.

Volvo Car Corporation Gothenburg, Sweden