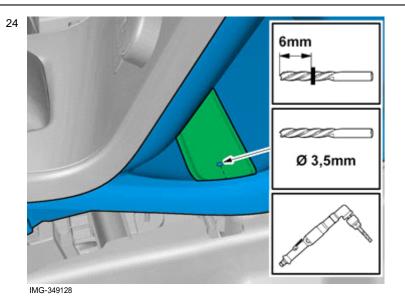

Volvo Car Corporation Gothenburg, Sweden

Measure

Use: Scribe

Make holes in the storage compartment using the point of a scriber.

Volvo Car Corporation Gothenburg, Sweden

Install the screws.

68

69