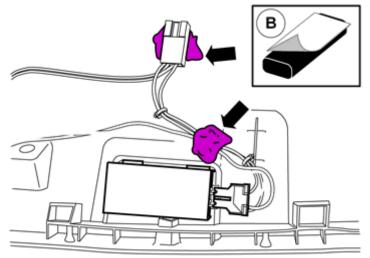

Connect the connector.

IMG-349498

Volvo Car Corporation Gothenburg, Sweden

70

Install the part with butyl tape.

IMG-349067

71

72

Install the part with butyl tape.

© Volvo Car Corporation

Alcoguard- 31435816 - V1.0

IMG-405906