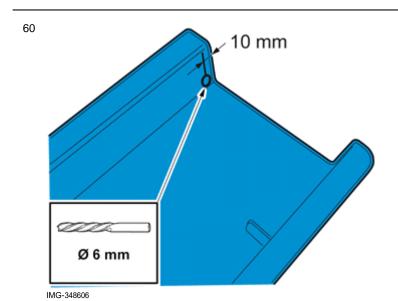

Volvo Car Corporation Gothenburg, Sweden

Measure

Use: Scribe

Make holes in the storage compartment using the point of a scriber.

Volvo Car Corporation Gothenburg, Sweden

Install the screws.

68

69