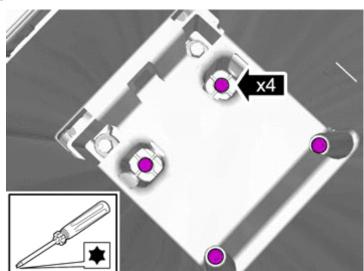

Remove the screws.

Tightening torque: M6,  $10 \ Nm$ 

Volvo Car Corporation Gothenburg, Sweden

14

Remove the part carefully

IMG-348576

15

Disconnect the connector.

IMG-348577

16

Remove the screws.

IMG-348578

© Volvo Car Corporation Alcoguard- 31435816 - V1.0

Page 8 / 32

Volvo Car Corporation Gothenburg, Sweden

19