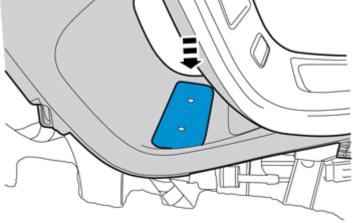

Volvo Car Corporation Gothenburg, Sweden

Measure

Use: Scribe

Make holes in the storage compartment using the point of a scriber.

Volvo Car Corporation Gothenburg, Sweden

Install the screws.

68

69