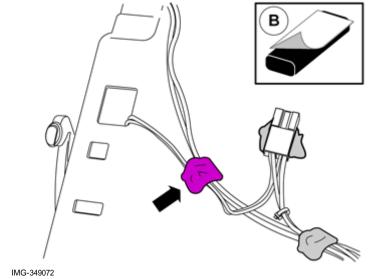

Connect the connector.

IMG-349498

Volvo Car Corporation Gothenburg, Sweden

70

Install the part with butyl tape.

IMG-349067

71

72

Install the part with butyl tape.

© Volvo Car Corporation

Alcoguard- 31435816 - V1.0

IMG-405906