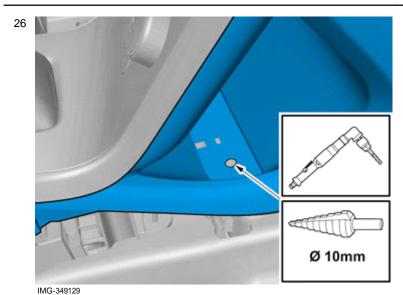

Volvo Car Corporation Gothenburg, Sweden

Measure

Use: Scribe

Make holes in the storage compartment using the point of a scriber.

Volvo Car Corporation Gothenburg, Sweden

Install the screws.

68

69