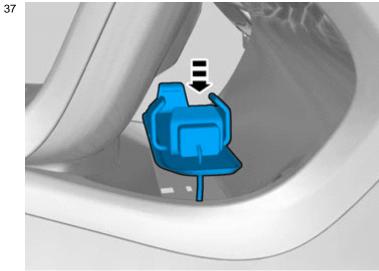

#### Note!

Only tighten the bolts finger tight at this stage.

Install the screws.

IMG-348613

IMG-349309 © Volvo Car Corporation

Alcoguard- 31435816 - V1.0

Volvo Car Corporation Gothenburg, Sweden

IMG-349216