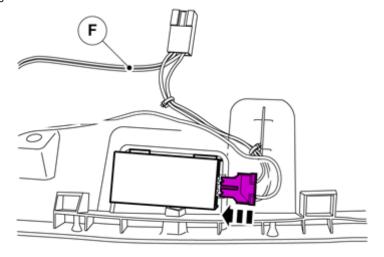

Connect the connector.

IMG-349498

Volvo Car Corporation Gothenburg, Sweden

70

Install the part with butyl tape.

IMG-349067

71

72