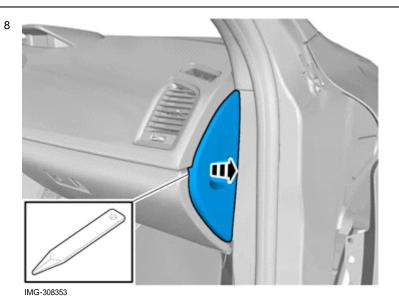

Remove the screws.

Tightening torque: M6,  $10 \ Nm$ 

Volvo Car Corporation Gothenburg, Sweden

14

Remove the part carefully

IMG-348576

15

Disconnect the connector.

IMG-348577

16

Remove the screws.

IMG-348578

© Volvo Car Corporation Alcoguard- 31435816 - V1.0

Page 8 / 32

Volvo Car Corporation Gothenburg, Sweden

19