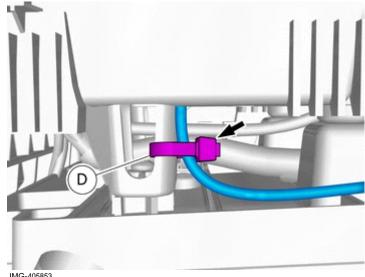

IMG-348617

IMG-348619

Tighten the cable tie.

Volvo Car Corporation Gothenburg, Sweden

55

Fold the carpet to the side.

56

Place any excess inside the floor carpet.