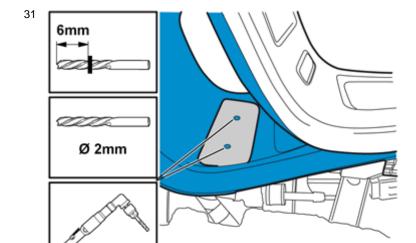

Volvo Car Corporation Gothenburg, Sweden

Measure

Use: Scribe

Make holes in the storage compartment using the point of a scriber.

Volvo Car Corporation Gothenburg, Sweden

Install the screws.

68

69