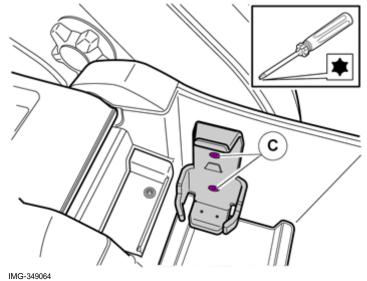

Volvo Car Corporation Gothenburg, Sweden

Measure

Use: Scribe

Make holes in the storage compartment using the point of a scriber.

Volvo Car Corporation Gothenburg, Sweden

Install the screws.

68

69