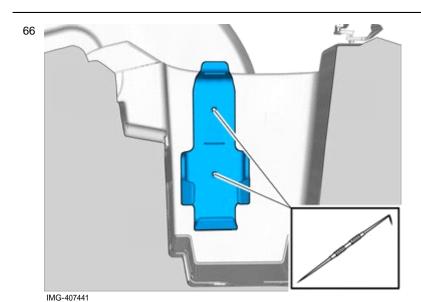

Volvo Car Corporation Gothenburg, Sweden

Measure

Use: Scribe

Make holes in the storage compartment using the point of a scriber.

Volvo Car Corporation Gothenburg, Sweden

Install the screws.

68

69