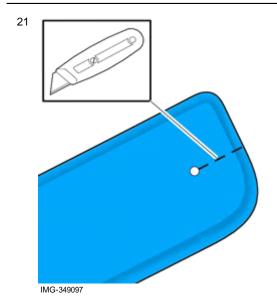

Volvo Car Corporation Gothenburg, Sweden

Measure

Use: Scribe

Make holes in the storage compartment using the point of a scriber.

Volvo Car Corporation Gothenburg, Sweden

Install the screws.

68

69