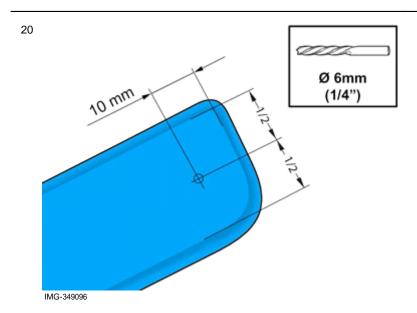

Volvo Car Corporation Gothenburg, Sweden

Measure

Use: Scribe

Make holes in the storage compartment using the point of a scriber.

Volvo Car Corporation Gothenburg, Sweden

Install the screws.

68

69