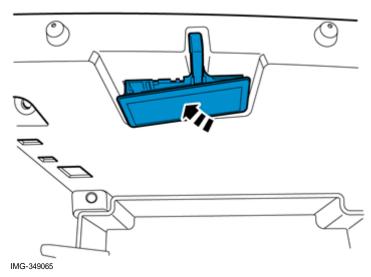

## Installation instructions, accessories

Volvo Car Corporation Gothenburg, Sweden

Facilitate cable routing by temporarily raising the floor bracket using a socket or similar.

Volvo Car Corporation Gothenburg, Sweden